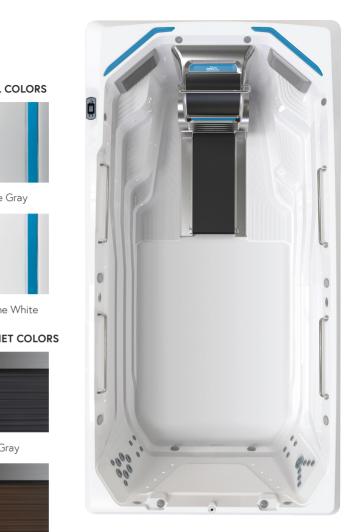

## E550 Endless Pools<sup>®</sup> Fitness Systems

| MODEL TYPE                                                          | 58" SWIM & TREADMILL                                                                                                       | 58" SWIM                                  | SHELL COLORS  |
|---------------------------------------------------------------------|----------------------------------------------------------------------------------------------------------------------------|-------------------------------------------|---------------|
| Dimensions                                                          | 15' L x 94" W x 58" H                                                                                                      | 15' L x 94" W x 58" H                     |               |
| Water Capacity                                                      | 2,360 Gallons                                                                                                              | 2,390 Gallons                             |               |
| Weight                                                              | 3,700 Lbs (Dry) /<br>25,110 Lbs (Filled*)                                                                                  | 3,575 Lbs (Dry) /<br>25,235 Lbs (Filled*) |               |
| Swim Technology                                                     | Endless Pools® Signature Current                                                                                           |                                           |               |
| Swim Power Unit                                                     | 5 HP Hydraulic Power Unit                                                                                                  |                                           | lce Gray      |
| Hydromassage Jets - 23                                              | 1 Large Jet, 3 Rotary Jets, 3 Directional Jets, 16 Mini Jets                                                               |                                           |               |
| Hydromassage Jet Pump                                               | 2.5 HP Continuous Duty; 5.2 HP Breakdown Torque – 1 Speed Pump                                                             |                                           |               |
| Control System                                                      | LCD Control Panel; 230v/60amp, 60 Hz, includes G.F.C.I. protected sub-panel                                                |                                           |               |
| Water Management System                                             | UVC + CD Ozone                                                                                                             |                                           |               |
| Effective Filtration Area                                           | 200 Square Feet                                                                                                            |                                           | Alpine White  |
| Lighting System                                                     | 24 Multi-Color LED Points of Lights & Exterior Illumination Bar                                                            |                                           | Alpine white  |
| Substructure                                                        | 14-Gauge Galvanized Steel Frame                                                                                            |                                           | CABINET COLOR |
| Base Pan                                                            | Thermoformed ABS Base Pan                                                                                                  |                                           |               |
| Energy Efficiency                                                   | Certified to the APSP 14 National Standard and the California Energy<br>Commission (CEC) in accordance with California Law |                                           |               |
| Music Option                                                        | 8 Speakers + Subwoofer, Bluetooth® Enabled                                                                                 |                                           |               |
| *Includes water and 10 adults weighir                               | ng 175 lbs. each                                                                                                           |                                           |               |
| For the most up-to-date information, please visit EndlessPools.com. |                                                                                                                            |                                           | Gray          |

Mocha