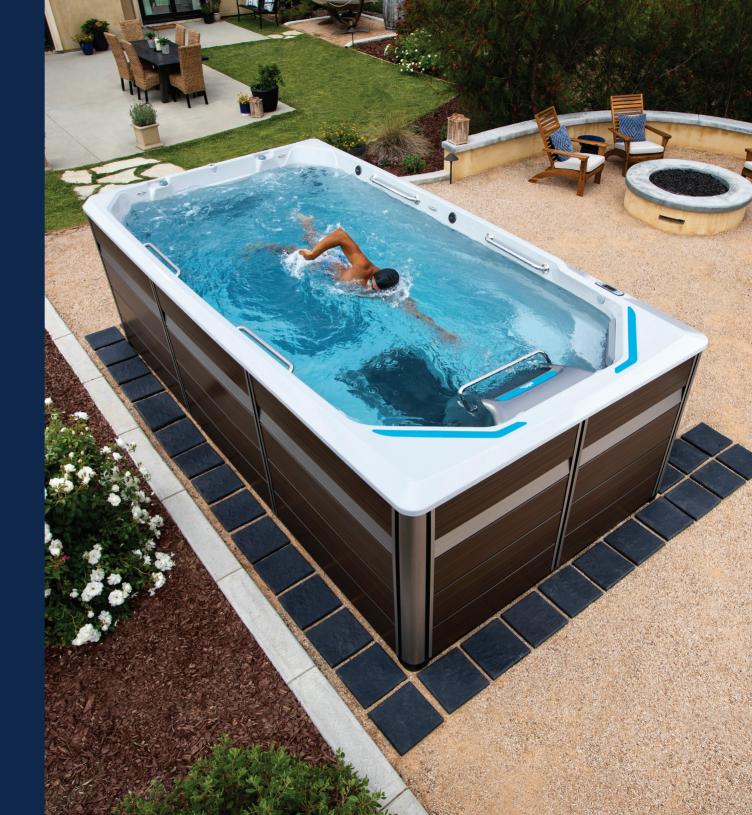

## Endless Pools® Fitness Systems E550

## Step it up with the fitness-first swim spa.

You play hard and work hard. Meet your newest training partner. We designed the Endless Pools® Fitness Systems E550 for the go-getters whose biggest competition is themselves. For maximum room for every aquatic workout, we expanded the width from 89" to 94" and removed the seats; you can still recover with hydromassage jets, but you won't mind standing.

Then there's our exclusive technology. Our signature current delivers powerful resistance for any workout and lets you swim without interruption for the most effective training. Opt for our underwater treadmill, and you have a complete home gym for total-body fitness, perfect for all ages. Exceed your goals at home, in style, with the E550.