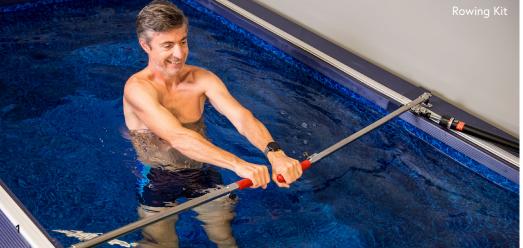

#### **ROWING KIT**

Add these row bars to your pool for an excellent new workout option! You can adjust the tension to suit most fitness levels. With low-impact rowing, you can burn calories, develop your cardio and aerobic fitness, and work your arms, abs, and back. Easy to attach and detach for on-demand convenience, the Rowing Kit works on pools up to a maximum width of 9'.