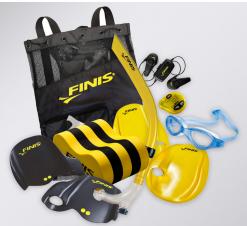

#### SWIM ACCESSORIES PACKAGE

For any level swimmer, this conveniently packaged money-saver includes an array of top-quality accessories. The staff at Endless Pools has individually selected each item. This kit includes: Swim Communicator to stream audio, Swimmers Snorkel, Agility Paddle, Instinct Sculling Paddle, Tempo Trainer Pro, Foam Pull Buoy, Energy Goggles.