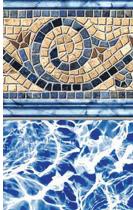

#### **Optional Liner Patterns\***

Siesta Wave

Gray Merino

to Suit any Décor

Internal Swim System Colour