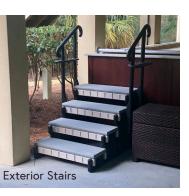

#### **EXTERIOR STAIRS**

Available in 2, 3 and 4-tread models, these stairs are capable of supporting up to 400lbs. Our heavy-duty 4-stair option can support up to 700lbs.