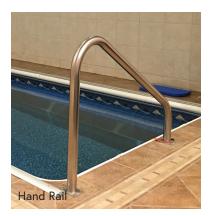

#### **RAILS AND GRAB BARS**

We offer several railings to help you get in and out of your pool including spa rail, hand rails, coping rails and interior grab bars.

Your Fastlane Pool dealer can help you choose the Access Options that are best suited for your mobility level, installation type, and coping style.

Interior-Stairs and Hand Rail