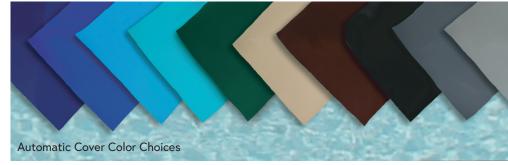

#### SECURITY COVERS

Indoors, a pool cover controls humidity. Outdoors, it seals out dirt, leaves, and debris. In any location, our secure, lockable covers offer peace of mind for you and your family. We include a cover pump with outdoor cover installations to remove rainwater.

#### AUTOMATIC RETRACTABLE SECURITY COVER

Operated with the turn of a key, the cover automatically slides into place along concealed tracks below the pool deck. Capable of supporting the weight of several adults, this convenient cover can be installed with most coping systems for the most polished finish.