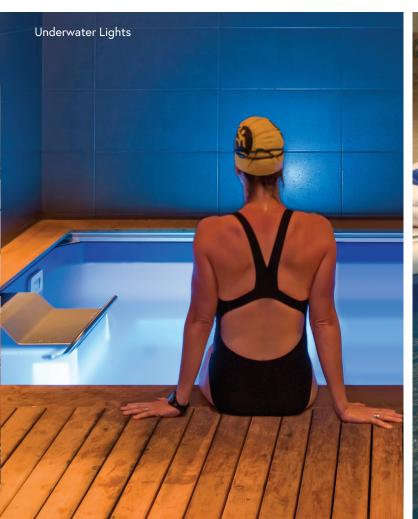

#### **UNDERWATER LIGHTS**

Two Underwater Lights are included with most Endless Pool configurations but you can enhance your experience with two additional Underwater Lights.