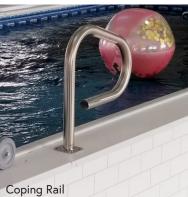

#### **RAILS AND GRAB BARS**

We offer several railings to help you get in and out of your pool including spa rail, hand rails, coping rails and interior grab bars.

Your Fastlane Pool dealer can help you choose the Access Options that are best suited for your mobility level, installation type, and coping style.