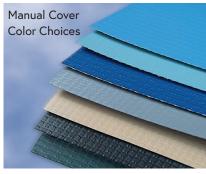

#### SECURITY COVERS

Indoors, a pool cover controls humidity. Outdoors, it seals out dirt, leaves, and debris. In any location, our secure, lockable covers offer peace of mind for you and your family. We include a cover pump with outdoor cover installations to remove rainwater.

#### MANUAL RETRACTABLE SECURITY COVER

Strong enough to support the weight of an adult, this cover easily hand-cranks onto a roller at one end of the pool. This pool cover includes a lock and meets stringent ASTM F1346 safety standards. People with mobility limitations may prefer our Automatic Cover.