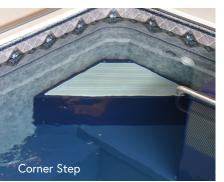

#### **INTERIOR STAIRS & STEPS**

From a simple corner step to a set of full-depth stairs, our pool accessibility options can greatly aid your every entry and exit. Each step features marine-grade SwimDek® strips for exceptional traction and comfort.