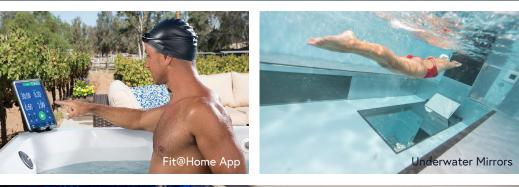

#### ENDLESS POOLS FIT@HOME° APP

Take your exercise to the next level with our Endless Pools Fit@Home app/kit. The app allows you to control the pace and duration of your Endless Pools current and/or Underwater Treadmill using your smart device. The app also acts as a smart display allowing you to see your speed and duration while in the pool. When you order your pool, choose our optional Programmable Controller Kit to make your pool app-compatible.

#### UNDERWATER MIRRORS

The Underwater Swim Mirror helps improve your stroke by providing instant feedback. The front mount, angled mirror is a must for serious swimmers.

Make your swims more effective with our fulllength Underwater Floor Mirror. Monitor your technique, from hand entry to leg position. Stay centered in the pool's current. Maintain proper form: head down, looking right at the mirror. Enjoy a more engaging view to swim longer. The mirrors are manufactured from polished stainless steel (no glass!) for durability and a clear view.