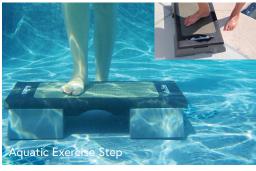

#### AQUATIC EXERCISE STEP

The Endless Pools Aquatic Exercise Step is built for water aerobics. With its non-skid surface and rubber-edged base, it is the sturdiest, most effective step available for water exercise.