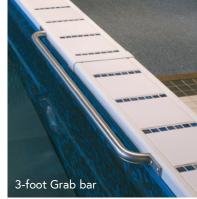

#### **RAILS AND GRAB BARS**

We offer several railings to help you get in and out of your pool including spa rail, hand rails, coping rails and interior grab bars.

Your Fastlane Pool dealer can help you choose the Access Options that are best suited for your mobility level, installation type, and coping style.

| OPTIONS                         | ENDLESS POOLS <sup>®</sup><br>ORIGINAL SERIES | WATERWELL® | STREAMLINE® | FASTLANE <sup>®</sup> PRO |
|---------------------------------|-----------------------------------------------|------------|-------------|---------------------------|
| Underwater Treadmill            | •                                             | •          |             | •                         |
| Digital Pace Display            | •                                             | •          |             | •                         |
| Endless Pools FIT@HOME® app     | •                                             | ٠          |             | •                         |
| Aquabike                        | •                                             | •          | •           | •                         |
| EZ50™ Water Care System         | •                                             | •          |             |                           |
| Mirrors                         | •                                             |            | •           | •                         |
| Exterior Stair Kit 2 tier stair | •                                             | ٠          | •           |                           |
| Exterior Stair Kit 3 tier stair | •                                             | •          | •           |                           |
| Exterior Stair Kit 4 tier stair | •                                             | •          | •           |                           |
| Heavy Duty 4 tier stair         | •                                             | •          | •           |                           |
| Manual Security Cover           | •                                             | •          | •           |                           |
| Automatic Security Cover        | •                                             | •          |             |                           |
| Apex Coping System              | •                                             | •          |             |                           |
| Wood Receiver Coping            | •                                             | ٠          |             |                           |
| Bullnose Coping                 | •                                             | ٠          |             |                           |
| Ascent Skirting System          | •                                             | ٠          |             |                           |
| Hydrotherapy Jets               | •                                             | ٠          |             |                           |
| 2 Underwater Lights             | •                                             | ٠          |             |                           |
| Custom Patterned Liners*        | •                                             | •          |             |                           |
| Grab Bar                        | •                                             | ٠          |             | •                         |
| Running Pad                     | •                                             |            | •           |                           |
| Exercise Step                   | •                                             | •          | •           |                           |
| Hand Rails                      | •                                             | •          | •           |                           |
| Corner Step                     | •                                             | •          | •           |                           |
| Bench Risers                    | •                                             |            |             |                           |
| Swim Communicator               | •                                             |            | •           | •                         |
| Rowing Kit                      | •                                             | •          | •           |                           |