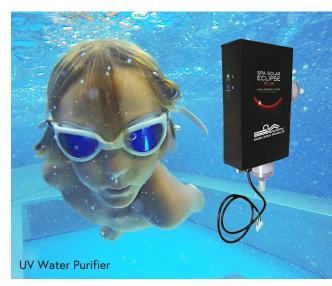

#### **ULTRA-VIOLET (UV) WATER PURIFIER**

Environmentally friendly UV light assists in sterilizing organic pollutants (algae, bacteria, and viruses). Suitable for chemically sensitive users, it won't irritate your eyes, skin, or hair. Trace amounts (0.5-1 ppm) of chlorine are still necessary, although only at levels lower than the EPA recommendations for drinking water.