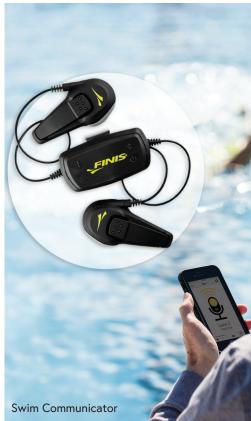

#### SWIM COMMUNICATOR

The Swim Communicator instantly transmits audio from any Bluetooth-enabled smartphone to the swimmer via a receiver attached to their goggles. Use it to enjoy music, podcasts, and other smartphone audio while swimming.