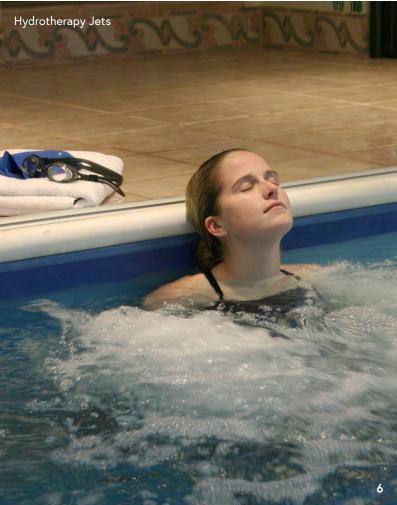

#### **HYDROTHERAPY JETS**

Unwind with a concentrated hydro-massage! Ideal for therapy and relaxation, each jet is custom-installed to the perfect position for you.

These options cannot easily be retrofitted, so we recommend including them in your initial order.