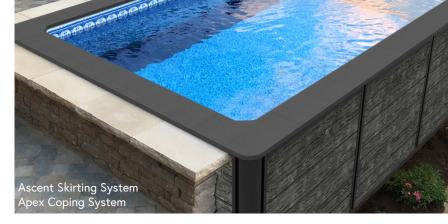

#### **EXTERIOR OPTIONS** ASCENT SKIRTING SYSTEM

Our durable, stylish laminate skirting mimics the look of real wood without the maintenance! It's easy to install on any exposed wall of your fully orpartially above-ground pool. Exterior, energyefficient LED Corner Lights illuminate your pool room or patio on select configurations.

#### APEX COPING SYSTEM

Finish the top ledge of your pool (the coping) with this all-weather, maintenance-free system for indoors or outside. It arrives with precut pieces for easy installation and