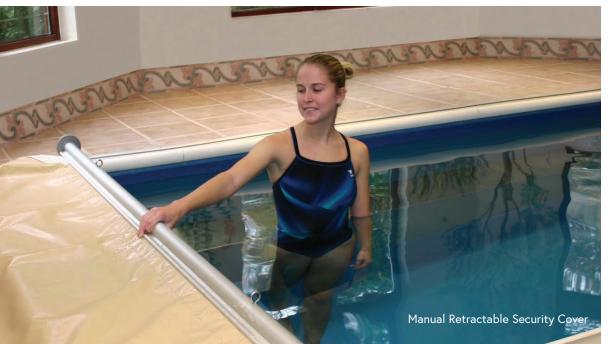

#### SECURITY COVERS

Indoors, a pool cover controls humidity. Outdoors, it seals out dirt, leaves, and debris. In any location, our secure, lockable covers offer peace of mind for you and your family. We include a cover pump with outdoor cover installations to remove rainwater.

#### MANUAL RETRACTABLE SECURITY COVER

Strong enough to support the weight of an adult, this cover easily hand-cranks onto a roller at one end of the pool. This pool cover includes a lock and meets stringent ASTM F1346 safety standards. People with mobility limitations may prefer our Automatic Cover.