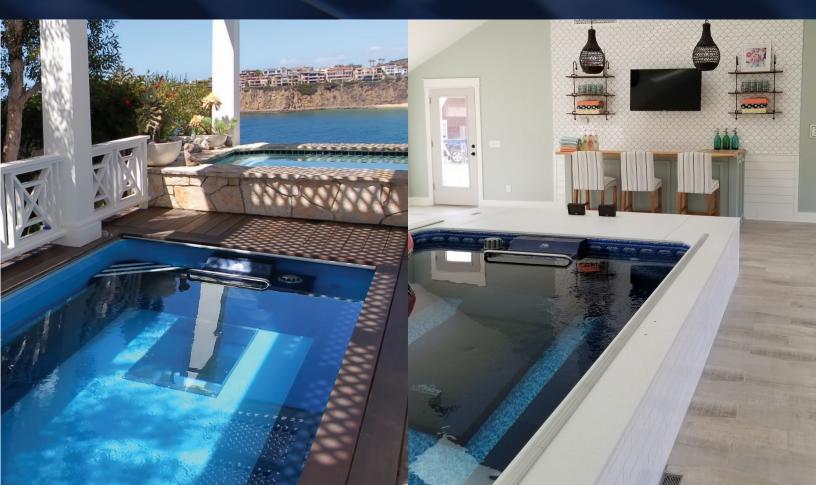

#### **CUSTOM SIZES\***

Accommodate all body types, activities, and pool sites with custom sizing:

- **Original Series Pools**
- Length and Width (7'x14' standard, customizable in 1' increments up to 16'x16')
- Depth (39" standard, 45" and 51" optional)

#### WaterWell® Pool

- Length and Width (7'x7' standard, customizable in 1' increments up to 16'x16')
- Depth (39" standard, 45" and 51" optional)

Talk with your Endless Pools dealer to size a pool that's perfect for your family and home.

You choose the look of your pool. With the Endless<sup>™</sup> Pools Original Series, you'll enjoy unparalleled customisation. You can locally source your own finishing options, or opt for our modern, easy-care skirting and coping.