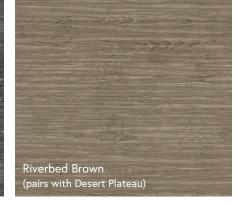

asy installation and

#### **INTERIOR OPTIONS**

#### **INTERNAL SWIM SYSTEM**

Your pool's internal swim system is available in either Silver Platinum or Blue Sapphire. The system includes the housing for the current as well as the perimeter benches/return channels. Your color choice will also apply to the optional Corner Step and Interior Stairs.

#### **POOL LINERS**

Finish your pool's interior to suit your decor. We're so confident in our liners' durability and ease of installation that we'll REPLACE IT FREE OF CHARGE should it become damaged during installation.

#### **Standard Liner Colour**



#### **Optional Liner Patterns\***



Siesta Wave





Gray Merino



to Suit any Décor



Internal Swim System Colour





#### Ascent Skirting Colour





Apex Coping Colour

Summit Gray







#### SECURITY COVERS

Indoors, a pool cover controls humidity. Outdoors, it seals out dirt, leaves, and debris. In any location, our secure, lockable covers offer peace of mind for you and your family. We include a cover pump with outdoor cover installations to remove rainwater.

#### AUTOMATIC RETRACTABLE SECURITY COVER

Operated with the turn of a key, the cover automatically slides into place along concealed tracks below the pool deck. Capable of supporting the weight of several adults, this convenient cover can be installed with most coping systems for the most polished finish.

#### MANUAL RETRACTABLE SECURITY COVER

Strong enough to support the weight of an adult, this cover easily hand-cranks onto a roller at one end of the pool. This pool cover includes a lock and meets strin