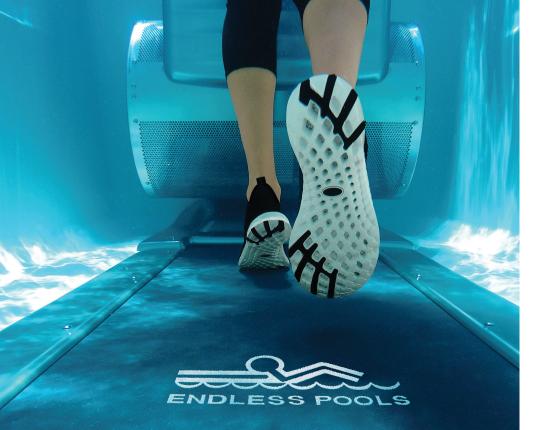

### Aquatic Exercise High Achievement, Low Impact

Underwater Treadmill

#### UNDERWATER TREADMILL

Turn your pool into a complete home gym with the addition of our exclusive Underwater Treadmill. Use the treadmill with or without the swim current to vary the intensity of your walk or jog. Take it to the next step and use the Underwater Treadmill to cross-train. Alternate between swimming and walking or jogging to get a full-body workout!

The hydraulically powered Underwater Treadmill offers a wide belt and is activated with a remote control or our Endless Pools Fit@Home app. The included Pace Display keeps track of your pace up to the top speed of 8.8 km/h.

To add an Underwater Treadmill, you must choose one of our increased depth options. For depth considerations, please contact your Product Specialist.