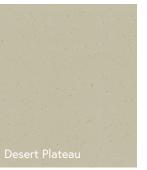

#### **INTERNAL SWIM SYSTEM**

Your pool's internal swim system is available in either Silver Platinum or Blue Sapphire. The system includes the housing for the current as well as the perimeter benches/return channels. Your color choice will also apply to the optional Corner Step and Interior Stairs.