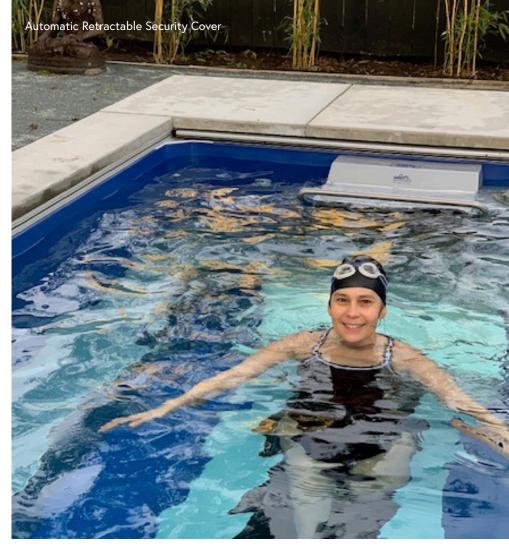

#### AUTOMATIC RETRACTABLE SECURITY COVER

Operated with the turn of a key, the cover automatically slides into place along concealed tracks below the pool deck. Capable of supporting the weight of several adults, this convenient cover can be installed with most coping systems for the most polished finish.