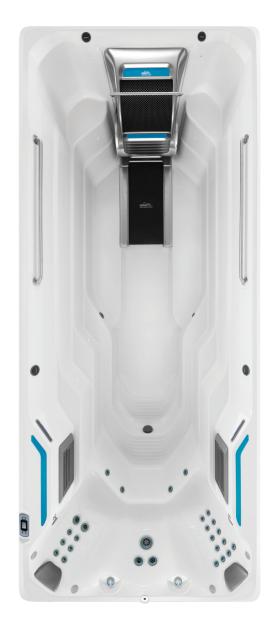

What sets the E700 apart from the competition? For starters, there's the Endless Pools swim current, the result of over 30 years of innovation. You get the smoothest swimming experience, adjustable resistance for all-level workouts, and enough power to keep kids entertained for hours! Add our exclusive underwater treadmill for even more fitness versatility. And with its three invigorating hydromassage seats, the E700 might just replace the living room as your family's go-to destination!

## E700 Endless Pools® Fitness Systems

| MODEL TYPE                             | 58" SWIM & TREADMILL                                                                                                       | 58" SWIM                                  |
|----------------------------------------|----------------------------------------------------------------------------------------------------------------------------|-------------------------------------------|
| Dimensions                             | 17' L x 89" W x 58" H                                                                                                      | 17' L x 89" W x 58" H                     |
| Water Capacity                         | 2,100 Gallons                                                                                                              | 2,150 Gallons                             |
| Weight                                 | 3,150 Lbs (Dry) /<br>22,395 Lbs (Filled*)                                                                                  | 3,025 Lbs (Dry) /<br>22,685 Lbs (Filled*) |
| Swim Technology                        | Endless Pools® Signature Current                                                                                           |                                           |
| Swim Power Unit                        | 5 HP Hydraulic Power Unit                                                                                                  |                                           |
| Hydromassage Seats                     | 3                                                                                                                          |                                           |
| Hydromassage Jets - 27                 | 1 Large Jet, 2 Rotary Jets, 2 Directional Jets, 22 Mini Jets                                                               |                                           |
| Hydromassage Jet Pump                  | 2.5 HP Continuous Duty; 5.2 HP Breakdown Torque - 1 Speed Pump                                                             |                                           |
| Control System                         | LCD Control Panel; 230v/60amp, 60 Hz, includes G.F.C.I. protected sub-panel                                                |                                           |
| Water Feature                          | 2 Illuminated Waterfalls                                                                                                   |                                           |
| Water Management System                | UVC + CD Ozone                                                                                                             |                                           |
| Effective Filtration Area              | 200 Square Feet                                                                                                            |                                           |
| Lighting System                        | 20 Multi-Color LED Points of Light & Exterior LED Illumination Bar                                                         |                                           |
| Substructure                           | 14-Gauge Galvanized Steel Frame                                                                                            |                                           |
| Base Pan                               | Thermoformed ABS Base Pan                                                                                                  |                                           |
| Energy Efficiency                      | Certified to the APSP 14 National Standard and the California Energy<br>Commission (CEC) in accordance with California Law |                                           |
| Music Option                           | 8 Speakers + Subwoofer, Bluetooth® Enabled                                                                                 |                                           |
| *Includes water and 10 adults weighing | 175 lbs. each                                                                                                              |                                           |