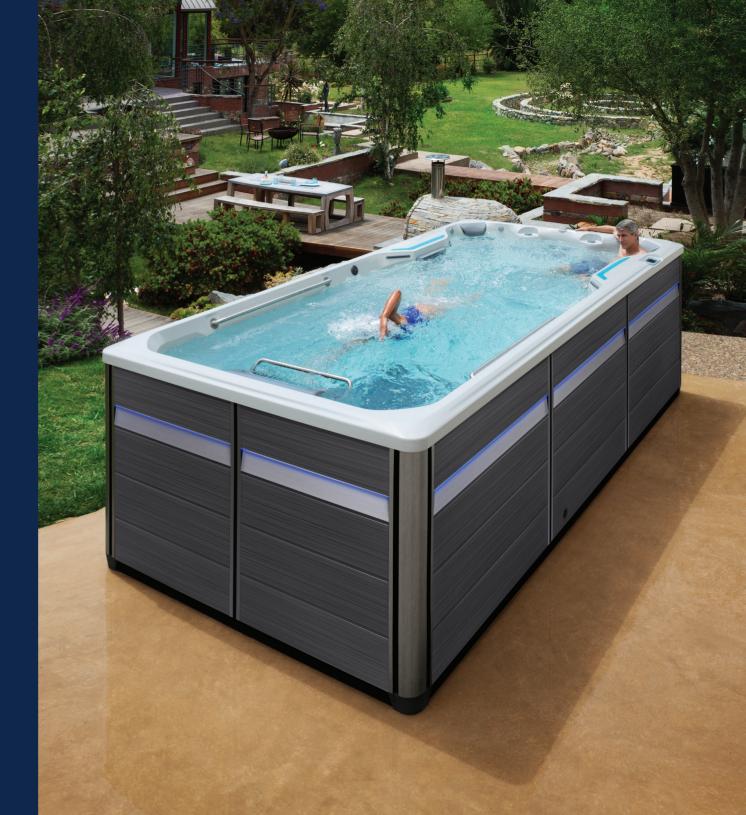

# Endless Pools® Fitness Systems E700

### Ingenious design with room for all.

Welcome to your new happy place. There's plenty of space for all to get active, play, revive, and relax. The Endless Pools® Fitness Systems E700 features ample room for fitness, fun, and swimming in place. You'll love the flawless design, easy maintenance, and unparalleled versatility.

What sets the E700 apart from the competition? For starters, there's the Endless Pools swim current, the result of over 30 years of innovation. You get the smoothest swimming experience, adjustable resistance for all-level workouts, and enough power to keep kids entertained for hours! Add our exclusive underwater treadmill for even more fitness versatility. And with its three invigorating hydromassage seats, the E700 might just replace the living room as your family's go-to destination!

## E700 Endless Pools® Fitness Systems

| MODEL TYPE                             | 58" SWIM & TREADMILL                                                                                                       | 58" SWIM                                  |
|----------------------------------------|----------------------------------------------------------------------------------------------------------------------------|-------------------------------------------|
| Dimensions                             | 17' L x 89" W x 58" H                                                                                                      | 17' L x 89" W x 58" H                     |
| Water Capacity                         | 2,100 Gallons                                                                                                              | 2,150 Gallons                             |
| Weight                                 | 3,150 Lbs (Dry) /<br>22,395 Lbs (Filled*)                                                                                  | 3,025 Lbs (Dry) /<br>22,685 Lbs (Filled*) |
| Swim Technology                        | Endless Pools® Signature Current                                                                                           |                                           |
| Swim Power Unit                        | 5 HP Hydraulic Power Unit                                                                                                  |                                           |
| Hydromassage Seats                     | 3                                                                                                                          |                                           |
| Hydromassage Jets - 27                 | 1 Large Jet, 2 Rotary Jets, 2 Directional Jets, 22 Mini Jets                                                               |                                           |
| Hydromassage Jet Pump                  | 2.5 HP Continuous Duty; 5.2 HP Breakdown Torque - 1 Speed Pump                                                             |                                           |
| Control System                         | LCD Control Panel; 230v/60amp, 60 Hz, includes G.F.C.I. protected sub-panel                                                |                                           |
| Water Feature                          | 2 Illuminated Waterfalls                                                                                                   |                                           |
| Water Management System                | UVC + CD Ozone                                                                                                             |                                           |
| Effective Filtration Area              | 200 Square Feet                                                                                                            |                                           |
| Lighting System                        | 20 Multi-Color LED Points of Light & Exterior LED Illumination Bar                                                         |                                           |
| Substructure                           | 14-Gauge Galvanized Steel Frame                                                                                            |                                           |
| Base Pan                               | Thermoformed ABS Base Pan                                                                                                  |                                           |
| Energy Efficiency                      | Certified to the APSP 14 National Standard and the California Energy<br>Commission (CEC) in accordance with California Law |                                           |
| Music Option                           | 8 Speakers + Subwoofer, Bluetooth® Enabled                                                                                 |                                           |
| *Includes water and 10 adults weighing | 175 lbs. each                                                                                                              |                                           |