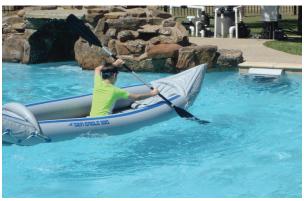

Swim without flip turns.

Play in the river like current.

Low impact aquatic exercise.