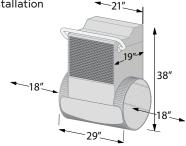

## **Finish Options**

Minimum Clearance Guidelines

- Water depth at least 39"
- Current Unit at least 18" from an adjacent wall or obstruction
- Current Unit at least 12' from an opposing wall or obstruction.