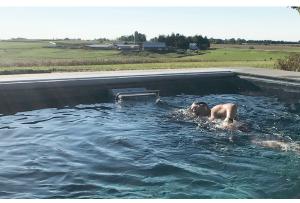

## ENDLESS POOLS® FASTLANE® PRO CURRENT SYSTEM

| Fastlane Pro-current system                                                                                                                                            |
|------------------------------------------------------------------------------------------------------------------------------------------------------------------------|
| For fitness and fun, the Fastlane Pro current system adds a whole new dimension to your pool. Now you can transform any pool with the Fastlane Pools Original current! |
| 5-hp, Single propeller, 1:08/100-yard top pace (1:14/100-meter) , 21" x 16" water outlet grill                                                                         |
| 316L Stainless Steel, Reinforced Acrylic                                                                                                                               |
| Wireless Remote (standard); Endless Pools Fit@Home app (optional)                                                                                                      |
| Digital Pace Display, Hydrostride™ Underwater Treadmill, Aquabike,                                                                                                     |
| Floor Mirror, Duo SwiMP3 Player, Swim Communicator, Aquatic Exercise Step, Swim Accessories Package                                                                    |
| 2017 VGB Compliant, ETL Listed Ref. #2001770, Meets EEA standards and is E listed.                                                                                     |
|                                                                                                                                                                        |

Swim without flip turns.

Play in the river like current.

Low impact aquatic exercise.