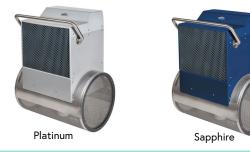

## **Finish Options**

Minimum Clearance Guidelines To ensure a turbulence-free swim current, installation should meet these guidelines:

- Water depth at least 39"
- Current Unit at least 18" from an adjacent wall or obstruction
- Current Unit at least 12' from an opposing wall or obstruction.