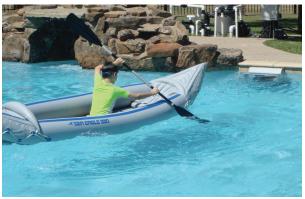

Swim without flip turns.

Play in the river like current.

Low impact aquatic exercise.