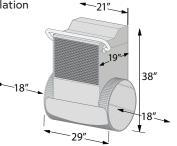

## **Finish Options**

Minimum Clearance Guidelines To ensure a turbulence-free swim current, installation should meet these guidelines:

- Water depth at least 39"
- Current Unit at least 18" from an adjacent wall or obstruction
- Current Unit at least 12' from an opposing wall or obstruction.