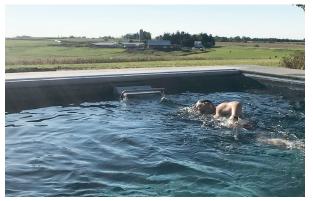

Swim without flip turns.

Play in the river like current.

Low impact aquatic exercise.